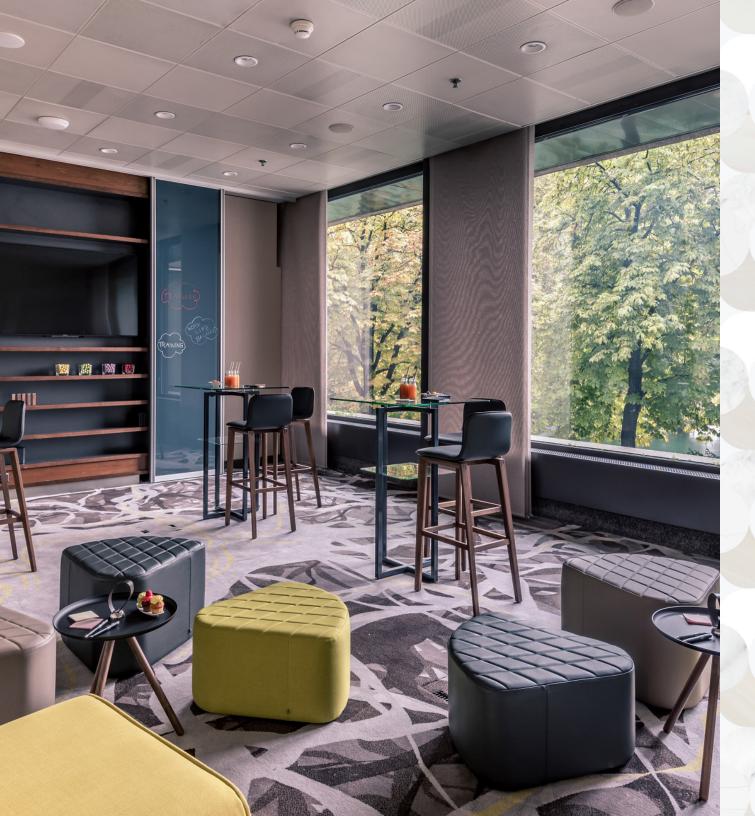

Original design, the latest technology and creative catering enable us to implement fresh, innovative meeting concepts. Experience inspiring events and meetings in our modern event space in the heart of Zurich:

Large, light-flooded event rooms for up to 650 people

Personal service from our experienced event team from the inquiry to the realization

Innovative and individual set-up for every event

High-end technology: ClickShare presentation system, Bose sound system, flat screens (55 to 85 inches) etc.

Creative catering with inspiring food concepts

More space for creativity and networking

ZURICH MARRIOTT HOTEL