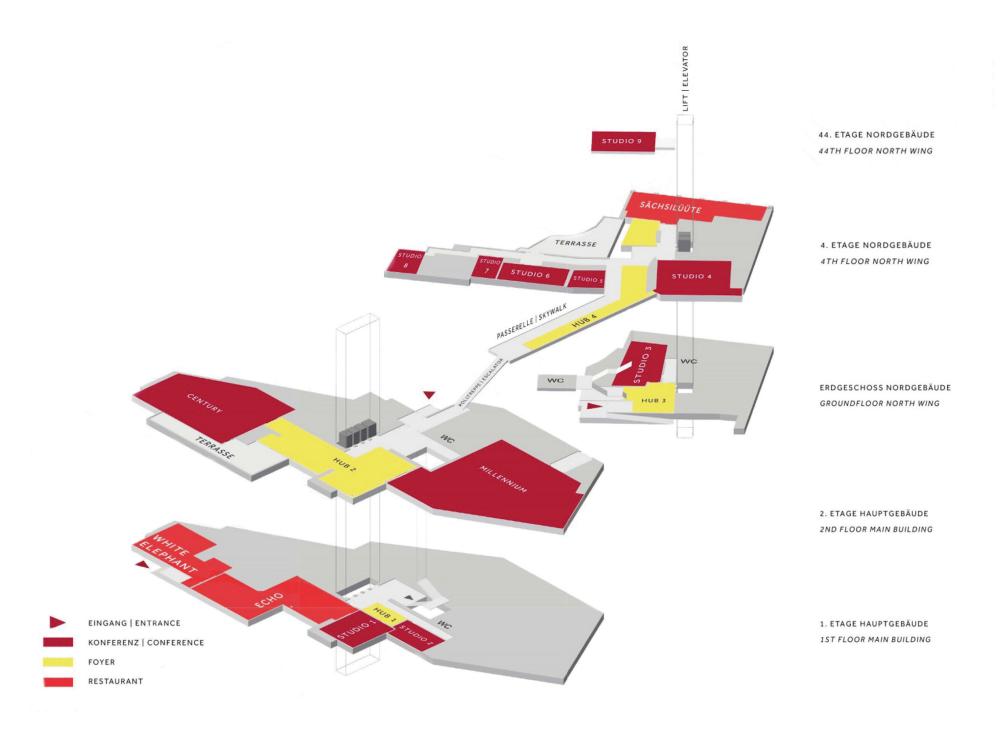

### FLOORPLAN.

Experience meetings that are not about chairs and tables in a U-shape.

They're about people at their best!

- Identify your meeting goal
- Get inspired by our expert tips and trends
- Discover impressions in our photo gallery

With our know-how and innovative technologies you can now make your meetings even more more productive, in-depth and goal-oriented.

| MILLENNINIM                                                                                                                                                                                                                                                                                                                                                                                                                                                                                                                                                                                                                                                                                                                                                                                                                                                                                                                                                                                                                                                                                                                                                                                                                                              |               | DIMENSIONS    |     | CAPACITY |            |            |         |           |         |
|----------------------------------------------------------------------------------------------------------------------------------------------------------------------------------------------------------------------------------------------------------------------------------------------------------------------------------------------------------------------------------------------------------------------------------------------------------------------------------------------------------------------------------------------------------------------------------------------------------------------------------------------------------------------------------------------------------------------------------------------------------------------------------------------------------------------------------------------------------------------------------------------------------------------------------------------------------------------------------------------------------------------------------------------------------------------------------------------------------------------------------------------------------------------------------------------------------------------------------------------------------|---------------|---------------|-----|----------|------------|------------|---------|-----------|---------|
| Millennium AB                                                                                                                                                                                                                                                                                                                                                                                                                                                                                                                                                                                                                                                                                                                                                                                                                                                                                                                                                                                                                                                                                                                                                                                                                                            | MEETING ROOM  | WxLxH         | QM  | Theatre  | Schoolroom | Conference | U-Shape | Reception | Banquet |
| Millennium                                                                                                                                                                                                                                                                                                                                                                                                                                                                                                                                                                                                                                                                                                                                                                                                                                                                                                                                                                                                                                                                                                                                                                                                                                               | MILLENNIUM    | 22 x 21 x 5   | 470 | 650      | 270        | 78         | 80      | 600       | 320     |
| Millennium A         15x11x5         161         150         120         30         30         180         120           Millennium B         15x9x5         129         130         76         30         30         170         70           CENTURY         15x0x5         280         380         200         50         54         300         240           Century A         15x11x5         176         110         80         26         33         200         70           Century B         12x8x5         102         100         60         24         18         21         60         48           STUDIO1         7x9x3         66         60         24         18         21         60         48           STUDIO2         5x7x5         35         35         21         16         15         30         24           STUDIO3         14x7x3         89         100         54         33         36         80         72           Studio3A         6x6x3         35         49         30         21         18          24           Studio3B         6x6x3         36         30         12                                                                                                                                  | Millennium AB | 20 x 15 x 5   | 290 | 320      | 160        | 65         | 50      | 350       | 200     |
| Millennium B                                                                                                                                                                                                                                                                                                                                                                                                                                                                                                                                                                                                                                                                                                                                                                                                                                                                                                                                                                                                                                                                                                                                                                                                                                             | Millennium BC | 19 x 11 x 5   | 211 | 180      | 150        | 36         | 38      | 250       | 130     |
| CENTURY         15 x 20 x 5         280         380         200         50         54         300         240           Century A         15 x 11 x 5         176         110         80         26         33         200         70           Century B         12 x 8 x 5         102         100         60         24         33         100         80           STUDIO 1         7 x 9 x 3         66         60         24         18         21         60         48           STUDIO 2         5 x 7 x 3         35         35         21         16         15         30         24           STUDIO 3         14 x 7 x 3         89         100         54         33         36         80         72           Studio 3 A         8 x 7 x 3         35         49         30         21         18         -         30           Studio 3 A         8 x 7 x 3         36         30         12         12         9         -         24           Studio 3 A         6 x 6 x 3         36         30         12         12         9         -         24           STUDIO 5         6 x 6 x 3         25         6         60<                                                                                                        | Millennium A  | 15 x 11 x 5   | 161 | 150      | 120        | 30         | 30      | 180       | 120     |
| CenturyA         15x11x5         176         110         80         26         33         200         70           CenturyB         12x8x5         102         100         60         24         33         100         80           STUDIO1         7x9x3         66         60         24         18         21         60         48           STUDIO2         5x7x3         35         35         35         21         16         15         30         24           STUDIO3         14x7x3         89         100         54         33         36         80         72           Studio3B         6x6x3         53         49         30         21         18         -         30         24           Studio3B         6x6x5         36         30         12         12         9         -         24           STUDIO4         10x12x3         122         100         84         24         36         100         70           STUDIO5         6x3x4x2x6         25         -         -         8         -         -         -         -           STUDIO5         4x6x3         25         - <th< td=""><td>Millennium B</td><td>15 x 9 x 5</td><td>129</td><td>130</td><td>76</td><td>30</td><td>30</td><td>170</td><td>70</td></th<> | Millennium B  | 15 x 9 x 5    | 129 | 130      | 76         | 30         | 30      | 170       | 70      |
| Century B         12x8x5         102         100         60         24         33         100         80           STUDIO 1         7x9x3         66         60         24         18         21         60         48           STUDIO 2         5x7x3         35         55         21         16         15         30         24           STUDIO 3         14x7x3         89         100         54         33         36         80         72           Studio 3A         8x7x3         53         49         30         21         18         -         30           Studio 3A         8x7x3         53         49         30         21         18         -         30           Studio 3A         6x6x3         30         12         12         9         -         24         36         100         70           STUDIO 4         10x12x3         12         100         84         24         36         100         70           STUDIO 5         6,5x4x2,6         25         -         -         -         10         -         -         -         -         -         -         -         -         -                                                                                                                                | CENTURY       | 15 x 20 x 5   | 280 | 380      | 200        | 50         | 54      | 300       | 240     |
| STUDIO1         7x9x3         66         60         24         18         21         60         48           STUDIO2         5x7x3         35         35         21         16         15         30         24           STUDIO3         14x7x3         89         100         54         33         36         80         72           Studio3A         8x7x3         53         49         30         21         18         -         30           Studio3B         6x6x3         36         30         12         12         9         -         24           STUDIO4         10x12x3         122         100         84         24         36         100         70           STUDIO5         6,5x4x2,6         25         -         -         8         -         -         -           STUDIO5         5x11x3         65         60         42         24         21         70         30           STUDIO7         4x6x3         25         -         -         10         -         -         -           STUDIO8         4x7x3         25         -         -         10         -         -                                                                                                                                                 | Century A     | 15 x 11 x 5   | 176 | 110      | 80         | 26         | 33      | 200       | 70      |
| STUDIO2         5 x 7 x 3         35         35         21         16         15         30         24           STUDIO3         14 x 7 x 3         89         100         54         33         36         80         72           Studio3A         8 x 7 x 3         53         49         30         21         18         -         30           Studio3B         6 x 6x 3         36         30         12         12         9         -         24           STUDIO4         10 x 12 x 3         122         100         84         24         36         100         70           STUDIO5         6,3 x 4x 2,6         25         -         -         -         8         -         -         -         -           STUDIO5         5 x 11 x 3         65         60         42         24         21         70         30           STUDIO6         5 x 11 x 3         25         -         -         10         -         -         -         -           STUDIO8         4 x 7 x 3         25         -         -         10         -         -         -         -         -           STUDIO9         -                                                                                                                                   | Century B     | 12 x 8 x 5    | 102 | 100      | 60         | 24         | 33      | 100       | 80      |
| STUDIO3         14x7x3         89         100         54         33         36         80         72           Studio3A         8x7x3         53         49         30         21         18         -         30           Studio3B         6x6x3         36         30         12         12         9         -         24           STUDIO4         10x12x3         122         100         84         24         36         100         70           STUDIO5         6,3x4x2,6         25         -         -         8         -         -         -         -           STUDIO5         5x11x3         65         60         42         24         21         70         30           STUDIO7         4x6x3         25         -         -         10         -         -         -           STUDIO8         4x7x3         25         -         -         10         -         -         -           STUDIO9         -         50         -         -         10         -         -         -           Hub1         10x4x3         81         -         -         -         -         -                                                                                                                                                        | STUDIO 1      | 7 x 9 x 3     | 66  | 60       | 24         | 18         | 21      | 60        | 48      |
| Studio 3 A         8 x 7 x 3         53         49         30         21         18         -         30           Studio 3 B         6 x 6x 3         36         30         12         12         9         -         24           STUDIO 4         10 x 12 x 3         122         100         84         24         36         100         70           STUDIO 5         6,3 x 4 x 2,6         25         -         -         8         -         -         -         -           STUDIO 6         5 x 11 x 3         65         60         42         24         21         70         30           STUDIO 7         4 x 6 x 3         25         -         -         -         10         -         -         -           STUDIO 8         4 x 7 x 3         25         -         -         10         -         -         -         -           STUDIO 9         -         50         -         -         10         -         -         -         -           Hub 1         10 x 4 x 3         81         -         -         -         -         -         -         -         -         -         -         -                                                                                                                                   | STUDIO 2      | 5 x 7 x 3     | 35  | 35       | 21         | 16         | 15      | 30        | 24      |
| Studio 3 B         6 x 6 x 3         36         30         12         12         9         -         24           STUDIO 4         10 x 12 x 3         122         100         84         24         36         100         70           STUDIO 5         6,3 x 4 x 2,6         25         -         -         8         -         -         -         -           STUDIO 6         5 x 11 x 3         65         60         42         24         21         70         30           STUDIO 7         4 x 6 x 3         25         -         -         10         -         -         -           STUDIO 8         4 x 7 x 3         25         -         -         10         -         -         -           STUDIO 9         -         50         -         -         10         -         -         -           Hub 1         10 x 4 x 3         81         -         -         -         -         -         -           Hub 2         2 x 13 x 2,5         375         -         -         -         -         -         -         -         -         -         -         -         -         -         -                                                                                                                                        | STUDIO 3      | 14 x 7 x 3    | 89  | 100      | 54         | 33         | 36      | 80        | 72      |
| STUDIO 4         10 x12 x3         122         100         84         24         36         100         70           STUDIO 5         6,3 x4 x2,6         25         -         -         8         -         -         -           STUDIO 6         5 x11 x3         65         60         42         24         21         70         30           STUDIO 7         4 x6 x3         25         -         -         10         -         -         -           STUDIO 8         4 x7 x3         25         -         -         10         -         -         -           STUDIO 9         -         50         -         -         10         -         -         -           Hub 1         10 x4 x3         81         -         -         -         -         40         -           Hub 2         22 x13 x2,5         375         -         -         -         -         -         140         80           Hub 3         8,1 x6,6 x3         55         -         -         -         -         -         -         -         -         -         150         -                                                                                                                                                                                    | Studio 3 A    | 8 x 7 x 3     | 53  | 49       | 30         | 21         | 18      | -         | 30      |
| STUDIO5         6,3x4x2,6         25         -         -         8         -         -         -           STUDIO6         5x11x3         65         60         42         24         21         70         30           STUDIO7         4x6x3         25         -         -         10         -         -         -           STUDIO8         4x7x3         25         -         -         10         -         -         -           STUDIO9         -         50         -         -         10         -         -         -           Hub1         10x4x3         81         -         -         -         -         40         -           Hub2         22x13x2,5         375         -         -         -         -         -         140         80           Hub3         8,1x6,6x3         55         -         -         -         -         -         30         -           Hub4         30x3x3         215         -         -         -         -         -         -         150         -                                                                                                                                                                                                                                            | Studio 3 B    | 6 x 6 x 3     | 36  | 30       | 12         | 12         | 9       | -         | 24      |
| STUDIO 6         5x11x3         65         60         42         24         21         70         30           STUDIO 7         4x6x3         25         -         -         10         -         -         -           STUDIO 8         4x7x3         25         -         -         10         -         -         -           STUDIO 9         -         50         -         -         10         -         -         -           Hub 1         10x4x3         81         -         -         -         -         40         -           Hub 2         22x13x2,5         375         -         -         -         -         -         40         80           Hub 3         8,1x6,6x3         55         -         -         -         -         -         -         -         -         -         -         -         -         -         -         -         -         -         -         -         -         -         -         -         -         -         -         -         -         -         -         -         -         -         -         -         -         -         -                                                                                                                                                        | STUDIO 4      | 10 x 12 x 3   | 122 | 100      | 84         | 24         | 36      | 100       | 70      |
| STUDIO7       4x6x3       25       -       -       10       -       -       -         STUDIO8       4x7x3       25       -       -       10       -       -       -       -         STUDIO9       -       50       -       -       10       -       -       -       -         Hub1       10x4x3       81       -       -       -       -       -       40       -         Hub2       22x13x2,5       375       -       -       -       -       -       140       80         Hub3       8,1x6,6x3       55       -       -       -       -       -       30       -         Hub4       30x3x3       215       -       -       -       -       -       -       -       -       -       -       -       -       -       -       -       -       -       -       -       -       -       -       -       -       -       -       -       -       -       -       -       -       -       -       -       -       -       -       -       -       -       -       -       -       -       -                                                                                                                                                                                                                                                                   | STUDIO 5      | 6,3 x 4 x 2,6 | 25  | -        | -          | 8          | -       | -         | -       |
| STUDIO 8         4 x 7 x 3         25         -         -         10         -         -         -         -           STUDIO 9         -         50         -         -         10         -         -         -         -         -         -         -         -         -         -         -         -         -         -         -         -         -         -         -         -         -         -         -         -         -         -         -         -         -         -         -         -         -         -         -         -         -         -         -         -         -         -         -         -         -         -         -         -         -         -         -         -         -         -         -         -         -         -         -         -         -         -         -         -         -         -         -         -         -         -         -         -         -         -         -         -         -         -         -         -         -         -         -         -         -         -         -         -         -<                                                                                                                                           | STUDIO 6      | 5 x 11 x 3    | 65  | 60       | 42         | 24         | 21      | 70        | 30      |
| STUDIO 9         -         50         -         -         10         -         -         -         -           Hub 1         10x4x3         81         -         -         -         -         40         -           Hub 2         22x13x2,5         375         -         -         -         -         140         80           Hub 3         8,1x6,6x3         55         -         -         -         -         30         -           Hub 4         30x3x3         215         -         -         -         -         -         150         -                                                                                                                                                                                                                                                                                                                                                                                                                                                                                                                                                                                                                                                                                                    | STUDIO 7      | 4 x 6 x 3     | 25  | -        | -          | 10         | -       | -         | -       |
| Hub1     10x4x3     81     -     -     -     -     -     40     -       Hub2     22x13x2,5     375     -     -     -     -     -     140     80       Hub3     8,1x6,6x3     55     -     -     -     -     -     30     -       Hub4     30x3x3     215     -     -     -     -     -     150     -                                                                                                                                                                                                                                                                                                                                                                                                                                                                                                                                                                                                                                                                                                                                                                                                                                                                                                                                                     | STUDIO 8      | 4 x 7 x 3     | 25  | -        | -          | 10         | -       | -         | -       |
| Hub 2     22 x 13 x 2,5     375     -     -     -     -     140     80       Hub 3     8,1 x 6,6 x 3     55     -     -     -     -     -     30     -       Hub 4     30 x 3 x 3     215     -     -     -     -     -     150     -                                                                                                                                                                                                                                                                                                                                                                                                                                                                                                                                                                                                                                                                                                                                                                                                                                                                                                                                                                                                                    | STUDIO 9      | -             | 50  | -        | -          | 10         | -       | -         | -       |
| Hub 3     8,1 x 6,6 x 3     55     -     -     -     -     30     -       Hub 4     30 x 3 x 3     215     -     -     -     -     -     150     -                                                                                                                                                                                                                                                                                                                                                                                                                                                                                                                                                                                                                                                                                                                                                                                                                                                                                                                                                                                                                                                                                                       | Hub1          | 10 x 4 x 3    | 81  | -        | -          | -          | -       | 40        | -       |
| Hub 4 30 x 3 x 3 215 150 -                                                                                                                                                                                                                                                                                                                                                                                                                                                                                                                                                                                                                                                                                                                                                                                                                                                                                                                                                                                                                                                                                                                                                                                                                               | Hub 2         | 22 x 13 x 2,5 | 375 | -        | -          | -          | -       | 140       | 80      |
|                                                                                                                                                                                                                                                                                                                                                                                                                                                                                                                                                                                                                                                                                                                                                                                                                                                                                                                                                                                                                                                                                                                                                                                                                                                          | Hub 3         | 8,1 x 6,6 x 3 | 55  | -        | -          | -          | -       | 30        | -       |
| Sächsilüüte 21x8x3 160 90                                                                                                                                                                                                                                                                                                                                                                                                                                                                                                                                                                                                                                                                                                                                                                                                                                                                                                                                                                                                                                                                                                                                                                                                                                | Hub 4         | 30 x 3 x 3    | 215 | -        | -          | -          | -       | 150       | -       |
|                                                                                                                                                                                                                                                                                                                                                                                                                                                                                                                                                                                                                                                                                                                                                                                                                                                                                                                                                                                                                                                                                                                                                                                                                                                          | Sächsilüüte   | 21 x 8 x 3    | 160 | -        | -          | -          | -       | -         | 90      |