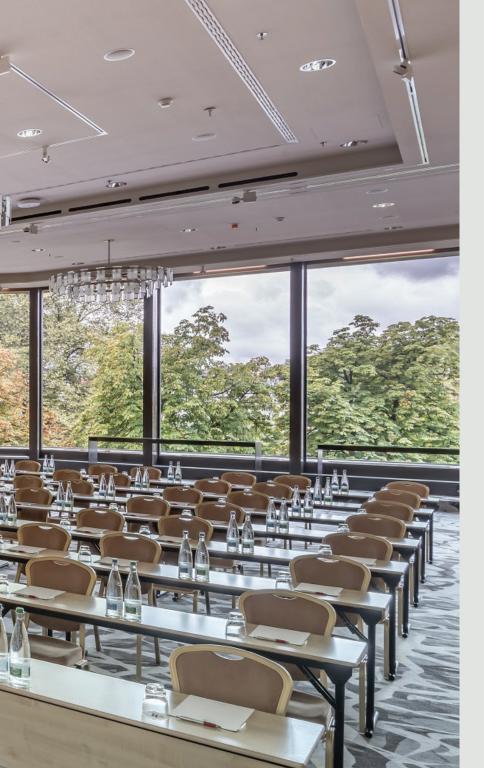

### FLOORPLAN.

Experience meetings that are not about chairs and tables in a U-shape.

They're about people at their best!

- Identify your meeting goal
- Get inspired by our expert tips and trends
- Discover impressions in our photo gallery

With our know-how and innovative technologies you can now make your meetings even more more productive, in-depth and goal-oriented.

| MILLENNINIM                                                                                                                                                                                                                                                                                                                                                                                                                                                                                                                                                                                                                                                                                                                                                                                                                                                                                                                                                                                                                                                                                                                                                                                                                                              |               | DIMENSIONS    |     | CAPACITY |            |            |         |           |         |
|----------------------------------------------------------------------------------------------------------------------------------------------------------------------------------------------------------------------------------------------------------------------------------------------------------------------------------------------------------------------------------------------------------------------------------------------------------------------------------------------------------------------------------------------------------------------------------------------------------------------------------------------------------------------------------------------------------------------------------------------------------------------------------------------------------------------------------------------------------------------------------------------------------------------------------------------------------------------------------------------------------------------------------------------------------------------------------------------------------------------------------------------------------------------------------------------------------------------------------------------------------|---------------|---------------|-----|----------|------------|------------|---------|-----------|---------|
| Millennium AB                                                                                                                                                                                                                                                                                                                                                                                                                                                                                                                                                                                                                                                                                                                                                                                                                                                                                                                                                                                                                                                                                                                                                                                                                                            | MEETING ROOM  | WxLxH         | QM  | Theatre  | Schoolroom | Conference | U-Shape | Reception | Banquet |
| Millennium                                                                                                                                                                                                                                                                                                                                                                                                                                                                                                                                                                                                                                                                                                                                                                                                                                                                                                                                                                                                                                                                                                                                                                                                                                               | MILLENNIUM    | 22 x 21 x 5   | 470 | 650      | 270        | 78         | 80      | 600       | 320     |
| Millennium A         15x11x5         161         150         120         30         30         180         120           Millennium B         15x9x5         129         130         76         30         30         170         70           CENTURY         15x0x5         280         380         200         50         54         300         240           Century A         15x11x5         176         110         80         26         33         200         70           Century B         12x8x5         102         100         60         24         18         21         60         48           STUDIO1         7x9x3         66         60         24         18         21         60         48           STUDIO2         5x7x5         35         35         21         16         15         30         24           STUDIO3         14x7x3         89         100         54         33         36         80         72           Studio3A         6x6x3         35         49         30         21         18          24           Studio3B         6x6x3         36         30         12                                                                                                                                  | Millennium AB | 20 x 15 x 5   | 290 | 320      | 160        | 65         | 50      | 350       | 200     |
| Millennium B                                                                                                                                                                                                                                                                                                                                                                                                                                                                                                                                                                                                                                                                                                                                                                                                                                                                                                                                                                                                                                                                                                                                                                                                                                             | Millennium BC | 19 x 11 x 5   | 211 | 180      | 150        | 36         | 38      | 250       | 130     |
| CENTURY         15 x 20 x 5         280         380         200         50         54         300         240           Century A         15 x 11 x 5         176         110         80         26         33         200         70           Century B         12 x 8 x 5         102         100         60         24         33         100         80           STUDIO 1         7 x 9 x 3         66         60         24         18         21         60         48           STUDIO 2         5 x 7 x 3         35         35         21         16         15         30         24           STUDIO 3         14 x 7 x 3         89         100         54         33         36         80         72           Studio 3 A         8 x 7 x 3         35         49         30         21         18         -         30           Studio 3 A         8 x 7 x 3         36         30         12         12         9         -         24           Studio 3 A         6 x 6 x 3         36         30         12         12         9         -         24           STUDIO 5         6 x 6 x 3         25         6         60<                                                                                                        | Millennium A  | 15 x 11 x 5   | 161 | 150      | 120        | 30         | 30      | 180       | 120     |
| CenturyA         15x11x5         176         110         80         26         33         200         70           CenturyB         12x8x5         102         100         60         24         33         100         80           STUDIO1         7x9x3         66         60         24         18         21         60         48           STUDIO2         5x7x3         35         35         35         21         16         15         30         24           STUDIO3         14x7x3         89         100         54         33         36         80         72           Studio3B         6x6x3         53         49         30         21         18         -         30         24           Studio3B         6x6x5         36         30         12         12         9         -         24           STUDIO4         10x12x3         122         100         84         24         36         100         70           STUDIO5         6x3x4x2x6         25         -         -         8         -         -         -         -           STUDIO5         4x6x3         25         - <th< td=""><td>Millennium B</td><td>15 x 9 x 5</td><td>129</td><td>130</td><td>76</td><td>30</td><td>30</td><td>170</td><td>70</td></th<> | Millennium B  | 15 x 9 x 5    | 129 | 130      | 76         | 30         | 30      | 170       | 70      |
| Century B         12x8x5         102         100         60         24         33         100         80           STUDIO 1         7x9x3         66         60         24         18         21         60         48           STUDIO 2         5x7x3         35         55         21         16         15         30         24           STUDIO 3         14x7x3         89         100         54         33         36         80         72           Studio 3A         8x7x3         53         49         30         21         18         -         30           Studio 3A         8x7x3         53         49         30         21         18         -         30           Studio 3A         6x6x3         30         12         12         9         -         24         36         100         70           STUDIO 4         10x12x3         12         100         84         24         36         100         70           STUDIO 5         6,5x4x2,6         25         -         -         -         10         -         -         -         -         -         -         -         -         -                                                                                                                                | CENTURY       | 15 x 20 x 5   | 280 | 380      | 200        | 50         | 54      | 300       | 240     |
| STUDIO1         7x9x3         66         60         24         18         21         60         48           STUDIO2         5x7x3         35         35         21         16         15         30         24           STUDIO3         14x7x3         89         100         54         33         36         80         72           Studio3A         8x7x3         53         49         30         21         18         -         30           Studio3B         6x6x3         36         30         12         12         9         -         24           STUDIO4         10x12x3         122         100         84         24         36         100         70           STUDIO5         6,5x4x2,6         25         -         -         8         -         -         -           STUDIO5         5x11x3         65         60         42         24         21         70         30           STUDIO7         4x6x3         25         -         -         10         -         -         -           STUDIO8         4x7x3         25         -         -         10         -         -                                                                                                                                                 | Century A     | 15 x 11 x 5   | 176 | 110      | 80         | 26         | 33      | 200       | 70      |
| STUDIO2         5 x 7 x 3         35         35         21         16         15         30         24           STUDIO3         14 x 7 x 3         89         100         54         33         36         80         72           Studio3A         8 x 7 x 3         53         49         30         21         18         -         30           Studio3B         6 x 6x 3         36         30         12         12         9         -         24           STUDIO4         10 x 12 x 3         122         100         84         24         36         100         70           STUDIO5         6,3 x 4x 2,6         25         -         -         -         8         -         -         -         -           STUDIO5         5 x 11 x 3         65         60         42         24         21         70         30           STUDIO6         5 x 11 x 3         25         -         -         10         -         -         -         -           STUDIO8         4 x 7 x 3         25         -         -         10         -         -         -         -         -           STUDIO9         -                                                                                                                                   | Century B     | 12 x 8 x 5    | 102 | 100      | 60         | 24         | 33      | 100       | 80      |
| STUDIO3         14x7x3         89         100         54         33         36         80         72           Studio3A         8x7x3         53         49         30         21         18         -         30           Studio3B         6x6x3         36         30         12         12         9         -         24           STUDIO4         10x12x3         122         100         84         24         36         100         70           STUDIO5         6,3x4x2,6         25         -         -         8         -         -         -         -           STUDIO5         5x11x3         65         60         42         24         21         70         30           STUDIO7         4x6x3         25         -         -         10         -         -         -           STUDIO8         4x7x3         25         -         -         10         -         -         -           STUDIO9         -         50         -         -         10         -         -         -           Hub1         10x4x3         81         -         -         -         -         -                                                                                                                                                        | STUDIO 1      | 7 x 9 x 3     | 66  | 60       | 24         | 18         | 21      | 60        | 48      |
| Studio 3 A         8 x 7 x 3         53         49         30         21         18         -         30           Studio 3 B         6 x 6x 3         36         30         12         12         9         -         24           STUDIO 4         10 x 12 x 3         122         100         84         24         36         100         70           STUDIO 5         6,3 x 4 x 2,6         25         -         -         8         -         -         -         -           STUDIO 6         5 x 11 x 3         65         60         42         24         21         70         30           STUDIO 7         4 x 6 x 3         25         -         -         -         10         -         -         -           STUDIO 8         4 x 7 x 3         25         -         -         10         -         -         -         -           STUDIO 9         -         50         -         -         10         -         -         -         -           Hub 1         10 x 4 x 3         81         -         -         -         -         -         -         -         -         -         -         -                                                                                                                                   | STUDIO 2      | 5 x 7 x 3     | 35  | 35       | 21         | 16         | 15      | 30        | 24      |
| Studio 3 B         6 x 6 x 3         36         30         12         12         9         -         24           STUDIO 4         10 x 12 x 3         122         100         84         24         36         100         70           STUDIO 5         6,3 x 4 x 2,6         25         -         -         8         -         -         -         -           STUDIO 6         5 x 11 x 3         65         60         42         24         21         70         30           STUDIO 7         4 x 6 x 3         25         -         -         10         -         -         -           STUDIO 8         4 x 7 x 3         25         -         -         10         -         -         -           STUDIO 9         -         50         -         -         10         -         -         -           Hub 1         10 x 4 x 3         81         -         -         -         -         -         -           Hub 2         2 x 13 x 2,5         375         -         -         -         -         -         -         -         -         -         -         -         -         -         -                                                                                                                                        | STUDIO 3      | 14 x 7 x 3    | 89  | 100      | 54         | 33         | 36      | 80        | 72      |
| STUDIO 4         10 x12 x3         122         100         84         24         36         100         70           STUDIO 5         6,3 x4 x2,6         25         -         -         8         -         -         -           STUDIO 6         5 x11 x3         65         60         42         24         21         70         30           STUDIO 7         4 x6 x3         25         -         -         10         -         -         -           STUDIO 8         4 x7 x3         25         -         -         10         -         -         -           STUDIO 9         -         50         -         -         10         -         -         -           Hub 1         10 x4 x3         81         -         -         -         -         40         -           Hub 2         22 x13 x2,5         375         -         -         -         -         -         140         80           Hub 3         8,1 x6,6 x3         55         -         -         -         -         -         -         -         -         -         150         -                                                                                                                                                                                    | Studio 3 A    | 8 x 7 x 3     | 53  | 49       | 30         | 21         | 18      | -         | 30      |
| STUDIO5         6,3x4x2,6         25         -         -         8         -         -         -           STUDIO6         5x11x3         65         60         42         24         21         70         30           STUDIO7         4x6x3         25         -         -         10         -         -         -           STUDIO8         4x7x3         25         -         -         10         -         -         -           STUDIO9         -         50         -         -         10         -         -         -           Hub1         10x4x3         81         -         -         -         -         40         -           Hub2         22x13x2,5         375         -         -         -         -         -         140         80           Hub3         8,1x6,6x3         55         -         -         -         -         -         30         -           Hub4         30x3x3         215         -         -         -         -         -         -         150         -                                                                                                                                                                                                                                            | Studio 3 B    | 6 x 6 x 3     | 36  | 30       | 12         | 12         | 9       | -         | 24      |
| STUDIO 6         5x11x3         65         60         42         24         21         70         30           STUDIO 7         4x6x3         25         -         -         10         -         -         -           STUDIO 8         4x7x3         25         -         -         10         -         -         -           STUDIO 9         -         50         -         -         10         -         -         -           Hub 1         10x4x3         81         -         -         -         -         40         -           Hub 2         22x13x2,5         375         -         -         -         -         -         40         80           Hub 3         8,1x6,6x3         55         -         -         -         -         -         -         -         -         -         -         -         -         -         -         -         -         -         -         -         -         -         -         -         -         -         -         -         -         -         -         -         -         -         -         -         -         -         -                                                                                                                                                        | STUDIO 4      | 10 x 12 x 3   | 122 | 100      | 84         | 24         | 36      | 100       | 70      |
| STUDIO7       4x6x3       25       -       -       10       -       -       -         STUDIO8       4x7x3       25       -       -       10       -       -       -       -         STUDIO9       -       50       -       -       10       -       -       -       -         Hub1       10x4x3       81       -       -       -       -       -       40       -         Hub2       22x13x2,5       375       -       -       -       -       -       140       80         Hub3       8,1x6,6x3       55       -       -       -       -       -       30       -         Hub4       30x3x3       215       -       -       -       -       -       -       -       -       -       -       -       -       -       -       -       -       -       -       -       -       -       -       -       -       -       -       -       -       -       -       -       -       -       -       -       -       -       -       -       -       -       -       -       -       -       -                                                                                                                                                                                                                                                                   | STUDIO 5      | 6,3 x 4 x 2,6 | 25  | -        | -          | 8          | -       | -         | -       |
| STUDIO 8         4 x 7 x 3         25         -         -         10         -         -         -         -           STUDIO 9         -         50         -         -         10         -         -         -         -         -         -         -         -         -         -         -         -         -         -         -         -         -         -         -         -         -         -         -         -         -         -         -         -         -         -         -         -         -         -         -         -         -         -         -         -         -         -         -         -         -         -         -         -         -         -         -         -         -         -         -         -         -         -         -         -         -         -         -         -         -         -         -         -         -         -         -         -         -         -         -         -         -         -         -         -         -         -         -         -         -         -         -         -         -<                                                                                                                                           | STUDIO 6      | 5 x 11 x 3    | 65  | 60       | 42         | 24         | 21      | 70        | 30      |
| STUDIO 9         -         50         -         -         10         -         -         -         -           Hub 1         10x4x3         81         -         -         -         -         40         -           Hub 2         22x13x2,5         375         -         -         -         -         140         80           Hub 3         8,1x6,6x3         55         -         -         -         -         30         -           Hub 4         30x3x3         215         -         -         -         -         -         150         -                                                                                                                                                                                                                                                                                                                                                                                                                                                                                                                                                                                                                                                                                                    | STUDIO 7      | 4 x 6 x 3     | 25  | -        | -          | 10         | -       | -         | -       |
| Hub1     10x4x3     81     -     -     -     -     -     40     -       Hub2     22x13x2,5     375     -     -     -     -     -     140     80       Hub3     8,1x6,6x3     55     -     -     -     -     -     30     -       Hub4     30x3x3     215     -     -     -     -     -     150     -                                                                                                                                                                                                                                                                                                                                                                                                                                                                                                                                                                                                                                                                                                                                                                                                                                                                                                                                                     | STUDIO 8      | 4 x 7 x 3     | 25  | -        | -          | 10         | -       | -         | -       |
| Hub 2     22 x 13 x 2,5     375     -     -     -     -     140     80       Hub 3     8,1 x 6,6 x 3     55     -     -     -     -     -     30     -       Hub 4     30 x 3 x 3     215     -     -     -     -     -     150     -                                                                                                                                                                                                                                                                                                                                                                                                                                                                                                                                                                                                                                                                                                                                                                                                                                                                                                                                                                                                                    | STUDIO 9      | -             | 50  | -        | -          | 10         | -       | -         | -       |
| Hub 3     8,1 x 6,6 x 3     55     -     -     -     -     30     -       Hub 4     30 x 3 x 3     215     -     -     -     -     -     150     -                                                                                                                                                                                                                                                                                                                                                                                                                                                                                                                                                                                                                                                                                                                                                                                                                                                                                                                                                                                                                                                                                                       | Hub1          | 10 x 4 x 3    | 81  | -        | -          | -          | -       | 40        | -       |
| Hub 4 30 x 3 x 3 215 150 -                                                                                                                                                                                                                                                                                                                                                                                                                                                                                                                                                                                                                                                                                                                                                                                                                                                                                                                                                                                                                                                                                                                                                                                                                               | Hub 2         | 22 x 13 x 2,5 | 375 | -        | -          | -          | -       | 140       | 80      |
|                                                                                                                                                                                                                                                                                                                                                                                                                                                                                                                                                                                                                                                                                                                                                                                                                                                                                                                                                                                                                                                                                                                                                                                                                                                          | Hub 3         | 8,1 x 6,6 x 3 | 55  | -        | -          | -          | -       | 30        | -       |
| Sächsilüüte 21x8x3 160 90                                                                                                                                                                                                                                                                                                                                                                                                                                                                                                                                                                                                                                                                                                                                                                                                                                                                                                                                                                                                                                                                                                                                                                                                                                | Hub 4         | 30 x 3 x 3    | 215 | -        | -          | -          | -       | 150       | -       |
|                                                                                                                                                                                                                                                                                                                                                                                                                                                                                                                                                                                                                                                                                                                                                                                                                                                                                                                                                                                                                                                                                                                                                                                                                                                          | Sächsilüüte   | 21 x 8 x 3    | 160 | -        | -          | -          | -       | -         | 90      |