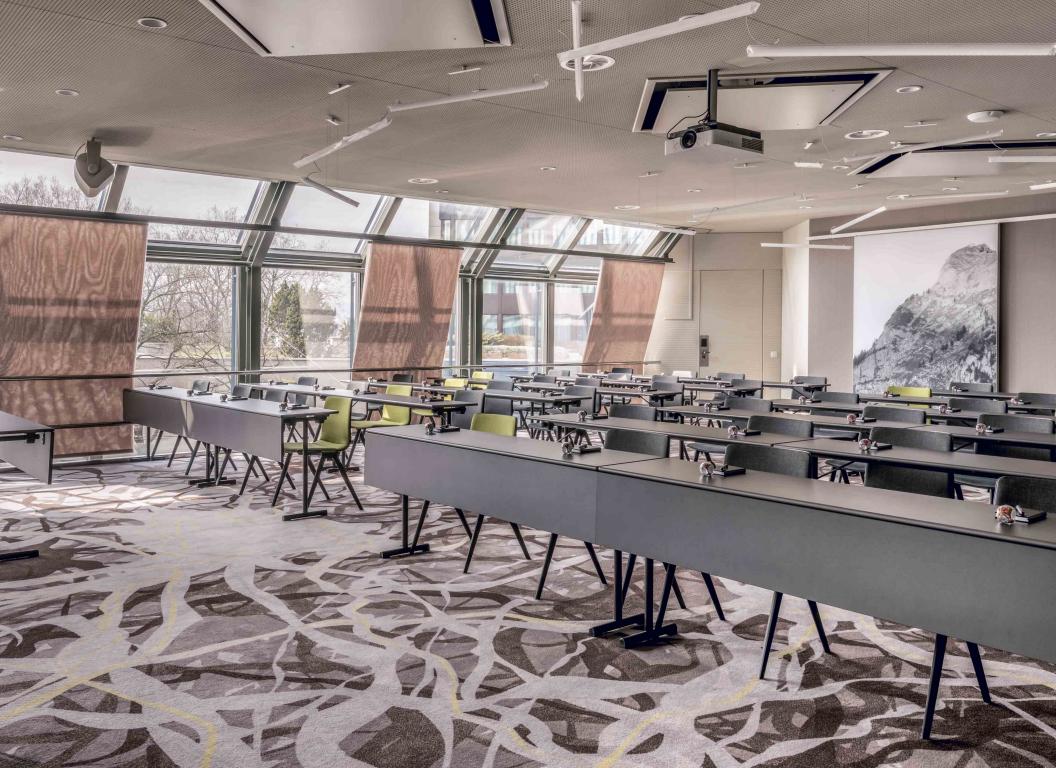

Original design, the latest technology and creative catering enable us to implement fresh, innovative meeting concepts. Experience inspiring events and meetings in our modern event space in the heart of Zurich:

Large, light-flooded event rooms for up to 650 people

Personal service from our experienced event team from the inquiry to the realization

Innovative and individual set-up for every event

High-end technology: ClickShare presentation system, Bose sound system, flat screens (55 to 85 inches) etc.

With our know-how and innovative technologies you can now make your meetings even more more productive, in-depth and goal-oriented.

| MILLENNINIM                                                                                                                                                                                                                                                                                                                                                                                                                                                                                                                                                                                                                                                                                                                                                                                                                                                                                                                                                                                                                                                                                                                                                                                                                                              |               | DIMENSIONS    |     | CAPACITY |            |            |         |           |         |
|----------------------------------------------------------------------------------------------------------------------------------------------------------------------------------------------------------------------------------------------------------------------------------------------------------------------------------------------------------------------------------------------------------------------------------------------------------------------------------------------------------------------------------------------------------------------------------------------------------------------------------------------------------------------------------------------------------------------------------------------------------------------------------------------------------------------------------------------------------------------------------------------------------------------------------------------------------------------------------------------------------------------------------------------------------------------------------------------------------------------------------------------------------------------------------------------------------------------------------------------------------|---------------|---------------|-----|----------|------------|------------|---------|-----------|---------|
| Millennium AB                                                                                                                                                                                                                                                                                                                                                                                                                                                                                                                                                                                                                                                                                                                                                                                                                                                                                                                                                                                                                                                                                                                                                                                                                                            | MEETING ROOM  | WxLxH         | QM  | Theatre  | Schoolroom | Conference | U-Shape | Reception | Banquet |
| Millennium                                                                                                                                                                                                                                                                                                                                                                                                                                                                                                                                                                                                                                                                                                                                                                                                                                                                                                                                                                                                                                                                                                                                                                                                                                               | MILLENNIUM    | 22 x 21 x 5   | 470 | 650      | 270        | 78         | 80      | 600       | 320     |
| Millennium A         15x11x5         161         150         120         30         30         180         120           Millennium B         15x9x5         129         130         76         30         30         170         70           CENTURY         15x0x5         280         380         200         50         54         300         240           Century A         15x11x5         176         110         80         26         33         200         70           Century B         12x8x5         102         100         60         24         18         21         60         48           STUDIO1         7x9x3         66         60         24         18         21         60         48           STUDIO2         5x7x5         35         35         21         16         15         30         24           STUDIO3         14x7x3         89         100         54         33         36         80         72           Studio3A         6x6x3         35         49         30         21         18          24           Studio3B         6x6x3         36         30         12                                                                                                                                  | Millennium AB | 20 x 15 x 5   | 290 | 320      | 160        | 65         | 50      | 350       | 200     |
| Millennium B                                                                                                                                                                                                                                                                                                                                                                                                                                                                                                                                                                                                                                                                                                                                                                                                                                                                                                                                                                                                                                                                                                                                                                                                                                             | Millennium BC | 19 x 11 x 5   | 211 | 180      | 150        | 36         | 38      | 250       | 130     |
| CENTURY         15 x 20 x 5         280         380         200         50         54         300         240           Century A         15 x 11 x 5         176         110         80         26         33         200         70           Century B         12 x 8 x 5         102         100         60         24         33         100         80           STUDIO 1         7 x 9 x 3         66         60         24         18         21         60         48           STUDIO 2         5 x 7 x 3         35         35         21         16         15         30         24           STUDIO 3         14 x 7 x 3         89         100         54         33         36         80         72           Studio 3 A         8 x 7 x 3         35         49         30         21         18         -         30           Studio 3 A         8 x 7 x 3         36         30         12         12         9         -         24           Studio 3 A         6 x 6 x 3         36         30         12         12         9         -         24           STUDIO 5         6 x 6 x 3         25         6         60<                                                                                                        | Millennium A  | 15 x 11 x 5   | 161 | 150      | 120        | 30         | 30      | 180       | 120     |
| CenturyA         15x11x5         176         110         80         26         33         200         70           CenturyB         12x8x5         102         100         60         24         33         100         80           STUDIO1         7x9x3         66         60         24         18         21         60         48           STUDIO2         5x7x3         35         35         35         21         16         15         30         24           STUDIO3         14x7x3         89         100         54         33         36         80         72           Studio3B         6x6x3         53         49         30         21         18         -         30         24           Studio3B         6x6x5         36         30         12         12         9         -         24           STUDIO4         10x12x3         122         100         84         24         36         100         70           STUDIO5         6x3x4x2x6         25         -         -         8         -         -         -         -           STUDIO5         4x6x3         25         - <th< td=""><td>Millennium B</td><td>15 x 9 x 5</td><td>129</td><td>130</td><td>76</td><td>30</td><td>30</td><td>170</td><td>70</td></th<> | Millennium B  | 15 x 9 x 5    | 129 | 130      | 76         | 30         | 30      | 170       | 70      |
| Century B         12x8x5         102         100         60         24         33         100         80           STUDIO 1         7x9x3         66         60         24         18         21         60         48           STUDIO 2         5x7x3         35         55         21         16         15         30         24           STUDIO 3         14x7x3         89         100         54         33         36         80         72           Studio 3A         8x7x3         53         49         30         21         18         -         30           Studio 3A         8x7x3         53         49         30         21         18         -         30           Studio 3A         6x6x3         30         12         12         9         -         24         36         100         70           STUDIO 4         10x12x3         12         100         84         24         36         100         70           STUDIO 5         6,5x4x2,6         25         -         -         -         10         -         -         -         -         -         -         -         -         -                                                                                                                                | CENTURY       | 15 x 20 x 5   | 280 | 380      | 200        | 50         | 54      | 300       | 240     |
| STUDIO1         7x9x3         66         60         24         18         21         60         48           STUDIO2         5x7x3         35         35         21         16         15         30         24           STUDIO3         14x7x3         89         100         54         33         36         80         72           Studio3A         8x7x3         53         49         30         21         18         -         30           Studio3B         6x6x3         36         30         12         12         9         -         24           STUDIO4         10x12x3         122         100         84         24         36         100         70           STUDIO5         6,5x4x2,6         25         -         -         8         -         -         -           STUDIO5         5x11x3         65         60         42         24         21         70         30           STUDIO7         4x6x3         25         -         -         10         -         -         -           STUDIO8         4x7x3         25         -         -         10         -         -                                                                                                                                                 | Century A     | 15 x 11 x 5   | 176 | 110      | 80         | 26         | 33      | 200       | 70      |
| STUDIO2         5 x 7 x 3         35         35         21         16         15         30         24           STUDIO3         14 x 7 x 3         89         100         54         33         36         80         72           Studio3A         8 x 7 x 3         53         49         30         21         18         -         30           Studio3B         6 x 6x 3         36         30         12         12         9         -         24           STUDIO4         10 x 12 x 3         122         100         84         24         36         100         70           STUDIO5         6,3 x 4x 2,6         25         -         -         -         8         -         -         -         -           STUDIO5         5 x 11 x 3         65         60         42         24         21         70         30           STUDIO6         5 x 11 x 3         25         -         -         10         -         -         -         -           STUDIO8         4 x 7 x 3         25         -         -         10         -         -         -         -         -           STUDIO9         -                                                                                                                                   | Century B     | 12 x 8 x 5    | 102 | 100      | 60         | 24         | 33      | 100       | 80      |
| STUDIO3         14x7x3         89         100         54         33         36         80         72           Studio3A         8x7x3         53         49         30         21         18         -         30           Studio3B         6x6x3         36         30         12         12         9         -         24           STUDIO4         10x12x3         122         100         84         24         36         100         70           STUDIO5         6,3x4x2,6         25         -         -         8         -         -         -         -           STUDIO5         5x11x3         65         60         42         24         21         70         30           STUDIO7         4x6x3         25         -         -         10         -         -         -           STUDIO8         4x7x3         25         -         -         10         -         -         -           STUDIO9         -         50         -         -         10         -         -         -           Hub1         10x4x3         81         -         -         -         -         -                                                                                                                                                        | STUDIO 1      | 7 x 9 x 3     | 66  | 60       | 24         | 18         | 21      | 60        | 48      |
| Studio 3 A         8 x 7 x 3         53         49         30         21         18         -         30           Studio 3 B         6 x 6x 3         36         30         12         12         9         -         24           STUDIO 4         10 x 12 x 3         122         100         84         24         36         100         70           STUDIO 5         6,3 x 4 x 2,6         25         -         -         8         -         -         -         -           STUDIO 6         5 x 11 x 3         65         60         42         24         21         70         30           STUDIO 7         4 x 6 x 3         25         -         -         -         10         -         -         -           STUDIO 8         4 x 7 x 3         25         -         -         10         -         -         -         -           STUDIO 9         -         50         -         -         10         -         -         -         -           Hub 1         10 x 4 x 3         81         -         -         -         -         -         -         -         -         -         -         -                                                                                                                                   | STUDIO 2      | 5 x 7 x 3     | 35  | 35       | 21         | 16         | 15      | 30        | 24      |
| Studio 3 B         6 x 6 x 3         36         30         12         12         9         -         24           STUDIO 4         10 x 12 x 3         122         100         84         24         36         100         70           STUDIO 5         6,3 x 4 x 2,6         25         -         -         8         -         -         -         -           STUDIO 6         5 x 11 x 3         65         60         42         24         21         70         30           STUDIO 7         4 x 6 x 3         25         -         -         10         -         -         -           STUDIO 8         4 x 7 x 3         25         -         -         10         -         -         -           STUDIO 9         -         50         -         -         10         -         -         -           Hub 1         10 x 4 x 3         81         -         -         -         -         -         -           Hub 2         2 x 13 x 2,5         375         -         -         -         -         -         -         -         -         -         -         -         -         -         -                                                                                                                                        | STUDIO 3      | 14 x 7 x 3    | 89  | 100      | 54         | 33         | 36      | 80        | 72      |
| STUDIO 4         10 x12 x3         122         100         84         24         36         100         70           STUDIO 5         6,3 x4 x2,6         25         -         -         8         -         -         -           STUDIO 6         5 x11 x3         65         60         42         24         21         70         30           STUDIO 7         4 x6 x3         25         -         -         10         -         -         -           STUDIO 8         4 x7 x3         25         -         -         10         -         -         -           STUDIO 9         -         50         -         -         10         -         -         -           Hub 1         10 x4 x3         81         -         -         -         -         40         -           Hub 2         22 x13 x2,5         375         -         -         -         -         -         140         80           Hub 3         8,1 x6,6 x3         55         -         -         -         -         -         -         -         -         -         150         -                                                                                                                                                                                    | Studio 3 A    | 8 x 7 x 3     | 53  | 49       | 30         | 21         | 18      | -         | 30      |
| STUDIO5         6,3x4x2,6         25         -         -         8         -         -         -           STUDIO6         5x11x3         65         60         42         24         21         70         30           STUDIO7         4x6x3         25         -         -         10         -         -         -           STUDIO8         4x7x3         25         -         -         10         -         -         -           STUDIO9         -         50         -         -         10         -         -         -           Hub1         10x4x3         81         -         -         -         -         40         -           Hub2         22x13x2,5         375         -         -         -         -         -         140         80           Hub3         8,1x6,6x3         55         -         -         -         -         -         30         -           Hub4         30x3x3         215         -         -         -         -         -         -         150         -                                                                                                                                                                                                                                            | Studio 3 B    | 6 x 6 x 3     | 36  | 30       | 12         | 12         | 9       | -         | 24      |
| STUDIO 6         5x11x3         65         60         42         24         21         70         30           STUDIO 7         4x6x3         25         -         -         10         -         -         -           STUDIO 8         4x7x3         25         -         -         10         -         -         -           STUDIO 9         -         50         -         -         10         -         -         -           Hub 1         10x4x3         81         -         -         -         -         40         -           Hub 2         22x13x2,5         375         -         -         -         -         -         40         80           Hub 3         8,1x6,6x3         55         -         -         -         -         -         -         -         -         -         -         -         -         -         -         -         -         -         -         -         -         -         -         -         -         -         -         -         -         -         -         -         -         -         -         -         -         -         -                                                                                                                                                        | STUDIO 4      | 10 x 12 x 3   | 122 | 100      | 84         | 24         | 36      | 100       | 70      |
| STUDIO7       4x6x3       25       -       -       10       -       -       -         STUDIO8       4x7x3       25       -       -       10       -       -       -       -         STUDIO9       -       50       -       -       10       -       -       -       -         Hub1       10x4x3       81       -       -       -       -       -       40       -         Hub2       22x13x2,5       375       -       -       -       -       -       140       80         Hub3       8,1x6,6x3       55       -       -       -       -       -       30       -         Hub4       30x3x3       215       -       -       -       -       -       -       -       -       -       -       -       -       -       -       -       -       -       -       -       -       -       -       -       -       -       -       -       -       -       -       -       -       -       -       -       -       -       -       -       -       -       -       -       -       -       -                                                                                                                                                                                                                                                                   | STUDIO 5      | 6,3 x 4 x 2,6 | 25  | -        | -          | 8          | -       | -         | -       |
| STUDIO 8         4 x 7 x 3         25         -         -         10         -         -         -         -           STUDIO 9         -         50         -         -         10         -         -         -         -         -         -         -         -         -         -         -         -         -         -         -         -         -         -         -         -         -         -         -         -         -         -         -         -         -         -         -         -         -         -         -         -         -         -         -         -         -         -         -         -         -         -         -         -         -         -         -         -         -         -         -         -         -         -         -         -         -         -         -         -         -         -         -         -         -         -         -         -         -         -         -         -         -         -         -         -         -         -         -         -         -         -         -         -         -<                                                                                                                                           | STUDIO 6      | 5 x 11 x 3    | 65  | 60       | 42         | 24         | 21      | 70        | 30      |
| STUDIO 9         -         50         -         -         10         -         -         -         -           Hub 1         10x4x3         81         -         -         -         -         40         -           Hub 2         22x13x2,5         375         -         -         -         -         140         80           Hub 3         8,1x6,6x3         55         -         -         -         -         30         -           Hub 4         30x3x3         215         -         -         -         -         -         150         -                                                                                                                                                                                                                                                                                                                                                                                                                                                                                                                                                                                                                                                                                                    | STUDIO 7      | 4 x 6 x 3     | 25  | -        | -          | 10         | -       | -         | -       |
| Hub1     10x4x3     81     -     -     -     -     -     40     -       Hub2     22x13x2,5     375     -     -     -     -     -     140     80       Hub3     8,1x6,6x3     55     -     -     -     -     -     30     -       Hub4     30x3x3     215     -     -     -     -     -     150     -                                                                                                                                                                                                                                                                                                                                                                                                                                                                                                                                                                                                                                                                                                                                                                                                                                                                                                                                                     | STUDIO 8      | 4 x 7 x 3     | 25  | -        | -          | 10         | -       | -         | -       |
| Hub 2     22 x 13 x 2,5     375     -     -     -     -     140     80       Hub 3     8,1 x 6,6 x 3     55     -     -     -     -     -     30     -       Hub 4     30 x 3 x 3     215     -     -     -     -     -     150     -                                                                                                                                                                                                                                                                                                                                                                                                                                                                                                                                                                                                                                                                                                                                                                                                                                                                                                                                                                                                                    | STUDIO 9      | -             | 50  | -        | -          | 10         | -       | -         | -       |
| Hub 3     8,1 x 6,6 x 3     55     -     -     -     -     30     -       Hub 4     30 x 3 x 3     215     -     -     -     -     -     150     -                                                                                                                                                                                                                                                                                                                                                                                                                                                                                                                                                                                                                                                                                                                                                                                                                                                                                                                                                                                                                                                                                                       | Hub1          | 10 x 4 x 3    | 81  | -        | -          | -          | -       | 40        | -       |
| Hub 4 30 x 3 x 3 215 150 -                                                                                                                                                                                                                                                                                                                                                                                                                                                                                                                                                                                                                                                                                                                                                                                                                                                                                                                                                                                                                                                                                                                                                                                                                               | Hub 2         | 22 x 13 x 2,5 | 375 | -        | -          | -          | -       | 140       | 80      |
|                                                                                                                                                                                                                                                                                                                                                                                                                                                                                                                                                                                                                                                                                                                                                                                                                                                                                                                                                                                                                                                                                                                                                                                                                                                          | Hub 3         | 8,1 x 6,6 x 3 | 55  | -        | -          | -          | -       | 30        | -       |
| Sächsilüüte 21x8x3 160 90                                                                                                                                                                                                                                                                                                                                                                                                                                                                                                                                                                                                                                                                                                                                                                                                                                                                                                                                                                                                                                                                                                                                                                                                                                | Hub 4         | 30 x 3 x 3    | 215 | -        | -          | -          | -       | 150       | -       |
|                                                                                                                                                                                                                                                                                                                                                                                                                                                                                                                                                                                                                                                                                                                                                                                                                                                                                                                                                                                                                                                                                                                                                                                                                                                          | Sächsilüüte   | 21 x 8 x 3    | 160 | -        | -          | -          | -       | -         | 90      |