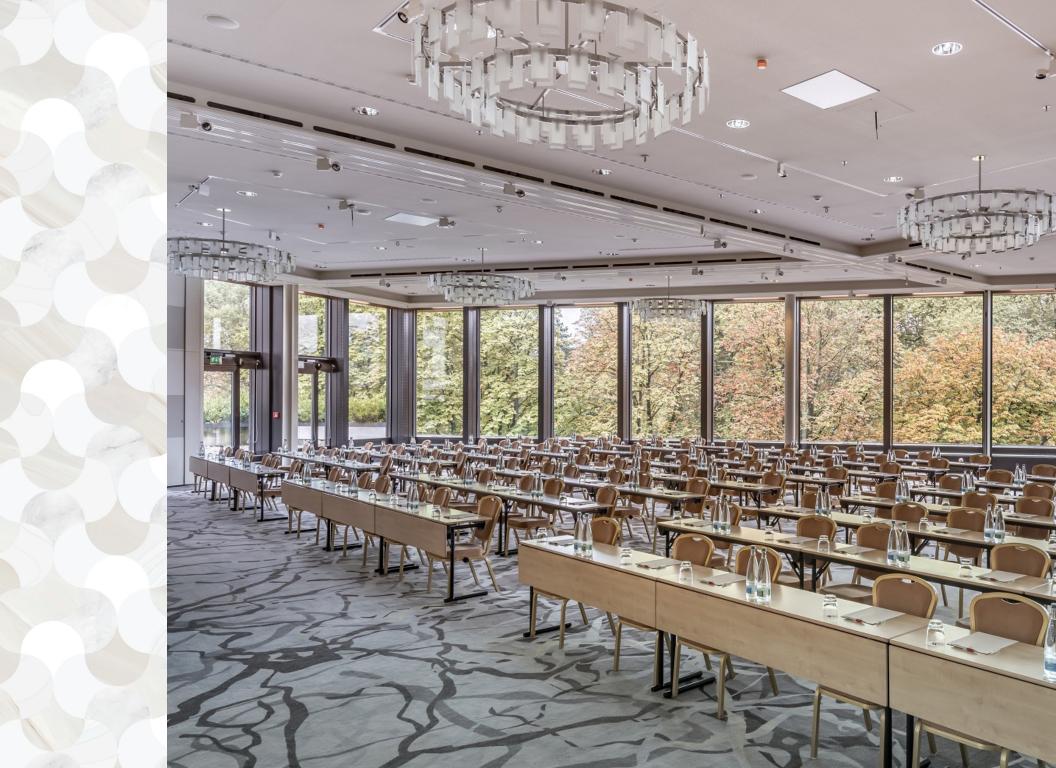

### FLOORPLAN.

Experience meetings that are not about chairs and tables in a U-shape.

They're about people at their best!

- Identify your meeting goal
- Get inspired by our expert tips and trends
- Discover impressions in our photo gallery

With our know-how and innovative technologies you can now make your meetings even more more productive, in-depth and goal-oriented.

| MILLENNINIM                                                                                                                                                                                                                                                                                                                                                                                                                                                                                                                                                                                                                                                                                                                                                                                                                                                                                                                                                                                                                                                                                                                                                                                                                                              |               | DIMENSIONS    |     | CAPACITY |            |            |         |           |         |
|----------------------------------------------------------------------------------------------------------------------------------------------------------------------------------------------------------------------------------------------------------------------------------------------------------------------------------------------------------------------------------------------------------------------------------------------------------------------------------------------------------------------------------------------------------------------------------------------------------------------------------------------------------------------------------------------------------------------------------------------------------------------------------------------------------------------------------------------------------------------------------------------------------------------------------------------------------------------------------------------------------------------------------------------------------------------------------------------------------------------------------------------------------------------------------------------------------------------------------------------------------|---------------|---------------|-----|----------|------------|------------|---------|-----------|---------|
| Millennium AB                                                                                                                                                                                                                                                                                                                                                                                                                                                                                                                                                                                                                                                                                                                                                                                                                                                                                                                                                                                                                                                                                                                                                                                                                                            | MEETING ROOM  | WxLxH         | QM  | Theatre  | Schoolroom | Conference | U-Shape | Reception | Banquet |
| Millennium                                                                                                                                                                                                                                                                                                                                                                                                                                                                                                                                                                                                                                                                                                                                                                                                                                                                                                                                                                                                                                                                                                                                                                                                                                               | MILLENNIUM    | 22 x 21 x 5   | 470 | 650      | 270        | 78         | 80      | 600       | 320     |
| Millennium A         15x11x5         161         150         120         30         30         180         120           Millennium B         15x9x5         129         130         76         30         30         170         70           CENTURY         15x0x5         280         380         200         50         54         300         240           Century A         15x11x5         176         110         80         26         33         200         70           Century B         12x8x5         102         100         60         24         18         21         60         48           STUDIO1         7x9x3         66         60         24         18         21         60         48           STUDIO2         5x7x5         35         35         21         16         15         30         24           STUDIO3         14x7x3         89         100         54         33         36         80         72           Studio3A         6x6x3         35         49         30         21         18          24           Studio3B         6x6x3         36         30         12                                                                                                                                  | Millennium AB | 20 x 15 x 5   | 290 | 320      | 160        | 65         | 50      | 350       | 200     |
| Millennium B                                                                                                                                                                                                                                                                                                                                                                                                                                                                                                                                                                                                                                                                                                                                                                                                                                                                                                                                                                                                                                                                                                                                                                                                                                             | Millennium BC | 19 x 11 x 5   | 211 | 180      | 150        | 36         | 38      | 250       | 130     |
| CENTURY         15 x 20 x 5         280         380         200         50         54         300         240           Century A         15 x 11 x 5         176         110         80         26         33         200         70           Century B         12 x 8 x 5         102         100         60         24         33         100         80           STUDIO 1         7 x 9 x 3         66         60         24         18         21         60         48           STUDIO 2         5 x 7 x 3         35         35         21         16         15         30         24           STUDIO 3         14 x 7 x 3         89         100         54         33         36         80         72           Studio 3 A         8 x 7 x 3         35         49         30         21         18         -         30           Studio 3 A         8 x 7 x 3         36         30         12         12         9         -         24           Studio 3 A         6 x 6 x 3         36         30         12         12         9         -         24           STUDIO 5         6 x 6 x 3         25         6         60<                                                                                                        | Millennium A  | 15 x 11 x 5   | 161 | 150      | 120        | 30         | 30      | 180       | 120     |
| CenturyA         15x11x5         176         110         80         26         33         200         70           CenturyB         12x8x5         102         100         60         24         33         100         80           STUDIO1         7x9x3         66         60         24         18         21         60         48           STUDIO2         5x7x3         35         35         35         21         16         15         30         24           STUDIO3         14x7x3         89         100         54         33         36         80         72           Studio3B         6x6x3         53         49         30         21         18         -         30         24           Studio3B         6x6x5         36         30         12         12         9         -         24           STUDIO4         10x12x3         122         100         84         24         36         100         70           STUDIO5         6x3x4x2x6         25         -         -         8         -         -         -         -           STUDIO5         4x6x3         25         - <th< td=""><td>Millennium B</td><td>15 x 9 x 5</td><td>129</td><td>130</td><td>76</td><td>30</td><td>30</td><td>170</td><td>70</td></th<> | Millennium B  | 15 x 9 x 5    | 129 | 130      | 76         | 30         | 30      | 170       | 70      |
| Century B         12x8x5         102         100         60         24         33         100         80           STUDIO 1         7x9x3         66         60         24         18         21         60         48           STUDIO 2         5x7x3         35         55         21         16         15         30         24           STUDIO 3         14x7x3         89         100         54         33         36         80         72           Studio 3A         8x7x3         53         49         30         21         18         -         30           Studio 3A         8x7x3         53         49         30         21         18         -         30           Studio 3A         6x6x3         30         12         12         9         -         24         36         100         70           STUDIO 4         10x12x3         12         100         84         24         36         100         70           STUDIO 5         6,5x4x2,6         25         -         -         -         10         -         -         -         -         -         -         -         -         -                                                                                                                                | CENTURY       | 15 x 20 x 5   | 280 | 380      | 200        | 50         | 54      | 300       | 240     |
| STUDIO1         7x9x3         66         60         24         18         21         60         48           STUDIO2         5x7x3         35         35         21         16         15         30         24           STUDIO3         14x7x3         89         100         54         33         36         80         72           Studio3A         8x7x3         53         49         30         21         18         -         30           Studio3B         6x6x3         36         30         12         12         9         -         24           STUDIO4         10x12x3         122         100         84         24         36         100         70           STUDIO5         6,5x4x2,6         25         -         -         8         -         -         -           STUDIO5         5x11x3         65         60         42         24         21         70         30           STUDIO7         4x6x3         25         -         -         10         -         -         -           STUDIO8         4x7x3         25         -         -         10         -         -                                                                                                                                                 | Century A     | 15 x 11 x 5   | 176 | 110      | 80         | 26         | 33      | 200       | 70      |
| STUDIO2         5 x 7 x 3         35         35         21         16         15         30         24           STUDIO3         14 x 7 x 3         89         100         54         33         36         80         72           Studio3A         8 x 7 x 3         53         49         30         21         18         -         30           Studio3B         6 x 6x 3         36         30         12         12         9         -         24           STUDIO4         10 x 12 x 3         122         100         84         24         36         100         70           STUDIO5         6,3 x 4x 2,6         25         -         -         -         8         -         -         -         -           STUDIO5         5 x 11 x 3         65         60         42         24         21         70         30           STUDIO6         5 x 11 x 3         25         -         -         10         -         -         -         -           STUDIO8         4 x 7 x 3         25         -         -         10         -         -         -         -         -           STUDIO9         -                                                                                                                                   | Century B     | 12 x 8 x 5    | 102 | 100      | 60         | 24         | 33      | 100       | 80      |
| STUDIO3         14x7x3         89         100         54         33         36         80         72           Studio3A         8x7x3         53         49         30         21         18         -         30           Studio3B         6x6x3         36         30         12         12         9         -         24           STUDIO4         10x12x3         122         100         84         24         36         100         70           STUDIO5         6,3x4x2,6         25         -         -         8         -         -         -         -           STUDIO5         5x11x3         65         60         42         24         21         70         30           STUDIO7         4x6x3         25         -         -         10         -         -         -           STUDIO8         4x7x3         25         -         -         10         -         -         -           STUDIO9         -         50         -         -         10         -         -         -           Hub1         10x4x3         81         -         -         -         -         -                                                                                                                                                        | STUDIO 1      | 7 x 9 x 3     | 66  | 60       | 24         | 18         | 21      | 60        | 48      |
| Studio 3 A         8 x 7 x 3         53         49         30         21         18         -         30           Studio 3 B         6 x 6x 3         36         30         12         12         9         -         24           STUDIO 4         10 x 12 x 3         122         100         84         24         36         100         70           STUDIO 5         6,3 x 4 x 2,6         25         -         -         8         -         -         -         -           STUDIO 6         5 x 11 x 3         65         60         42         24         21         70         30           STUDIO 7         4 x 6 x 3         25         -         -         -         10         -         -         -           STUDIO 8         4 x 7 x 3         25         -         -         10         -         -         -         -           STUDIO 9         -         50         -         -         10         -         -         -         -           Hub 1         10 x 4 x 3         81         -         -         -         -         -         -         -         -         -         -         -                                                                                                                                   | STUDIO 2      | 5 x 7 x 3     | 35  | 35       | 21         | 16         | 15      | 30        | 24      |
| Studio 3 B         6 x 6 x 3         36         30         12         12         9         -         24           STUDIO 4         10 x 12 x 3         122         100         84         24         36         100         70           STUDIO 5         6,3 x 4 x 2,6         25         -         -         8         -         -         -         -           STUDIO 6         5 x 11 x 3         65         60         42         24         21         70         30           STUDIO 7         4 x 6 x 3         25         -         -         10         -         -         -           STUDIO 8         4 x 7 x 3         25         -         -         10         -         -         -           STUDIO 9         -         50         -         -         10         -         -         -           Hub 1         10 x 4 x 3         81         -         -         -         -         -         -           Hub 2         2 x 13 x 2,5         375         -         -         -         -         -         -         -         -         -         -         -         -         -         -                                                                                                                                        | STUDIO 3      | 14 x 7 x 3    | 89  | 100      | 54         | 33         | 36      | 80        | 72      |
| STUDIO 4         10 x12 x3         122         100         84         24         36         100         70           STUDIO 5         6,3 x4 x2,6         25         -         -         8         -         -         -           STUDIO 6         5 x11 x3         65         60         42         24         21         70         30           STUDIO 7         4 x6 x3         25         -         -         10         -         -         -           STUDIO 8         4 x7 x3         25         -         -         10         -         -         -           STUDIO 9         -         50         -         -         10         -         -         -           Hub 1         10 x4 x3         81         -         -         -         -         40         -           Hub 2         22 x13 x2,5         375         -         -         -         -         -         140         80           Hub 3         8,1 x6,6 x3         55         -         -         -         -         -         -         -         -         -         150         -                                                                                                                                                                                    | Studio 3 A    | 8 x 7 x 3     | 53  | 49       | 30         | 21         | 18      | -         | 30      |
| STUDIO5         6,3x4x2,6         25         -         -         8         -         -         -           STUDIO6         5x11x3         65         60         42         24         21         70         30           STUDIO7         4x6x3         25         -         -         10         -         -         -           STUDIO8         4x7x3         25         -         -         10         -         -         -           STUDIO9         -         50         -         -         10         -         -         -           Hub1         10x4x3         81         -         -         -         -         40         -           Hub2         22x13x2,5         375         -         -         -         -         -         140         80           Hub3         8,1x6,6x3         55         -         -         -         -         -         30         -           Hub4         30x3x3         215         -         -         -         -         -         -         150         -                                                                                                                                                                                                                                            | Studio 3 B    | 6 x 6 x 3     | 36  | 30       | 12         | 12         | 9       | -         | 24      |
| STUDIO 6         5x11x3         65         60         42         24         21         70         30           STUDIO 7         4x6x3         25         -         -         10         -         -         -           STUDIO 8         4x7x3         25         -         -         10         -         -         -           STUDIO 9         -         50         -         -         10         -         -         -           Hub 1         10x4x3         81         -         -         -         -         40         -           Hub 2         22x13x2,5         375         -         -         -         -         -         40         80           Hub 3         8,1x6,6x3         55         -         -         -         -         -         -         -         -         -         -         -         -         -         -         -         -         -         -         -         -         -         -         -         -         -         -         -         -         -         -         -         -         -         -         -         -         -         -                                                                                                                                                        | STUDIO 4      | 10 x 12 x 3   | 122 | 100      | 84         | 24         | 36      | 100       | 70      |
| STUDIO7       4x6x3       25       -       -       10       -       -       -         STUDIO8       4x7x3       25       -       -       10       -       -       -       -         STUDIO9       -       50       -       -       10       -       -       -       -         Hub1       10x4x3       81       -       -       -       -       -       40       -         Hub2       22x13x2,5       375       -       -       -       -       -       140       80         Hub3       8,1x6,6x3       55       -       -       -       -       -       30       -         Hub4       30x3x3       215       -       -       -       -       -       -       -       -       -       -       -       -       -       -       -       -       -       -       -       -       -       -       -       -       -       -       -       -       -       -       -       -       -       -       -       -       -       -       -       -       -       -       -       -       -       -                                                                                                                                                                                                                                                                   | STUDIO 5      | 6,3 x 4 x 2,6 | 25  | -        | -          | 8          | -       | -         | -       |
| STUDIO 8         4 x 7 x 3         25         -         -         10         -         -         -         -           STUDIO 9         -         50         -         -         10         -         -         -         -         -         -         -         -         -         -         -         -         -         -         -         -         -         -         -         -         -         -         -         -         -         -         -         -         -         -         -         -         -         -         -         -         -         -         -         -         -         -         -         -         -         -         -         -         -         -         -         -         -         -         -         -         -         -         -         -         -         -         -         -         -         -         -         -         -         -         -         -         -         -         -         -         -         -         -         -         -         -         -         -         -         -         -         -         -<                                                                                                                                           | STUDIO 6      | 5 x 11 x 3    | 65  | 60       | 42         | 24         | 21      | 70        | 30      |
| STUDIO 9         -         50         -         -         10         -         -         -         -           Hub 1         10x4x3         81         -         -         -         -         40         -           Hub 2         22x13x2,5         375         -         -         -         -         140         80           Hub 3         8,1x6,6x3         55         -         -         -         -         30         -           Hub 4         30x3x3         215         -         -         -         -         -         150         -                                                                                                                                                                                                                                                                                                                                                                                                                                                                                                                                                                                                                                                                                                    | STUDIO 7      | 4 x 6 x 3     | 25  | -        | -          | 10         | -       | -         | -       |
| Hub1     10x4x3     81     -     -     -     -     -     40     -       Hub2     22x13x2,5     375     -     -     -     -     -     140     80       Hub3     8,1x6,6x3     55     -     -     -     -     -     30     -       Hub4     30x3x3     215     -     -     -     -     -     150     -                                                                                                                                                                                                                                                                                                                                                                                                                                                                                                                                                                                                                                                                                                                                                                                                                                                                                                                                                     | STUDIO 8      | 4 x 7 x 3     | 25  | -        | -          | 10         | -       | -         | -       |
| Hub 2     22 x 13 x 2,5     375     -     -     -     -     140     80       Hub 3     8,1 x 6,6 x 3     55     -     -     -     -     -     30     -       Hub 4     30 x 3 x 3     215     -     -     -     -     -     150     -                                                                                                                                                                                                                                                                                                                                                                                                                                                                                                                                                                                                                                                                                                                                                                                                                                                                                                                                                                                                                    | STUDIO 9      | -             | 50  | -        | -          | 10         | -       | -         | -       |
| Hub 3     8,1 x 6,6 x 3     55     -     -     -     -     30     -       Hub 4     30 x 3 x 3     215     -     -     -     -     -     150     -                                                                                                                                                                                                                                                                                                                                                                                                                                                                                                                                                                                                                                                                                                                                                                                                                                                                                                                                                                                                                                                                                                       | Hub1          | 10 x 4 x 3    | 81  | -        | -          | -          | -       | 40        | -       |
| Hub 4 30 x 3 x 3 215 150 -                                                                                                                                                                                                                                                                                                                                                                                                                                                                                                                                                                                                                                                                                                                                                                                                                                                                                                                                                                                                                                                                                                                                                                                                                               | Hub 2         | 22 x 13 x 2,5 | 375 | -        | -          | -          | -       | 140       | 80      |
|                                                                                                                                                                                                                                                                                                                                                                                                                                                                                                                                                                                                                                                                                                                                                                                                                                                                                                                                                                                                                                                                                                                                                                                                                                                          | Hub 3         | 8,1 x 6,6 x 3 | 55  | -        | -          | -          | -       | 30        | -       |
| Sächsilüüte 21x8x3 160 90                                                                                                                                                                                                                                                                                                                                                                                                                                                                                                                                                                                                                                                                                                                                                                                                                                                                                                                                                                                                                                                                                                                                                                                                                                | Hub 4         | 30 x 3 x 3    | 215 | -        | -          | -          | -       | 150       | -       |
|                                                                                                                                                                                                                                                                                                                                                                                                                                                                                                                                                                                                                                                                                                                                                                                                                                                                                                                                                                                                                                                                                                                                                                                                                                                          | Sächsilüüte   | 21 x 8 x 3    | 160 | -        | -          | -          | -       | -         | 90      |